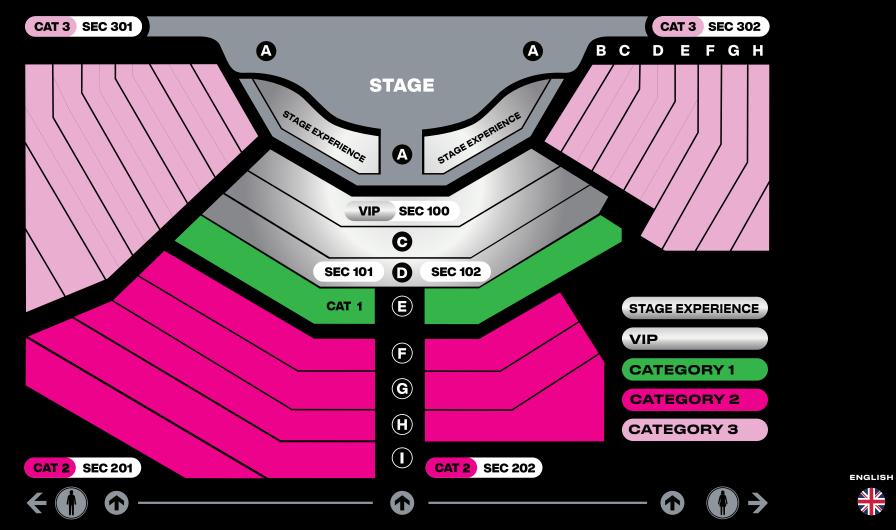

## CATEGORIES & SEATING 2024

This document is strictly private, confidential and personal to its recipients and should not be copied, distributed or passed to any third party. HOUSE OF SON AMAR 2023°

### **CATEGORY 3**

- Mallorca's only forward-facing, theatre-style seating arrangement
- Food and beverage available to purchase at your seat

### **CATEGORY 2**

- Central views and dedicated service staff
- Forward-facing seats with a private cabaret style table
- Food and beverage available to purchase at your table

## **CATEGORY 1**

- Central views in a premium location with dedicated service staff
- Forward-facing seats with a private cabaret style table
- Food and beverage available to purchase at your table

### VIP

- Private sofa seating with the best views in the theatre
- Welcome glass of Champagne
- Strawberries and chocolate tray
- Dedicated VIP waiter service
- Dedicated entry to the theatre
- Food and beverage available to purchase at your table
- Option to Stage Experience: Front Row seating in the performance area. Request when booking
- 99.00€ ACTUAL SHOW TICKET VALUE