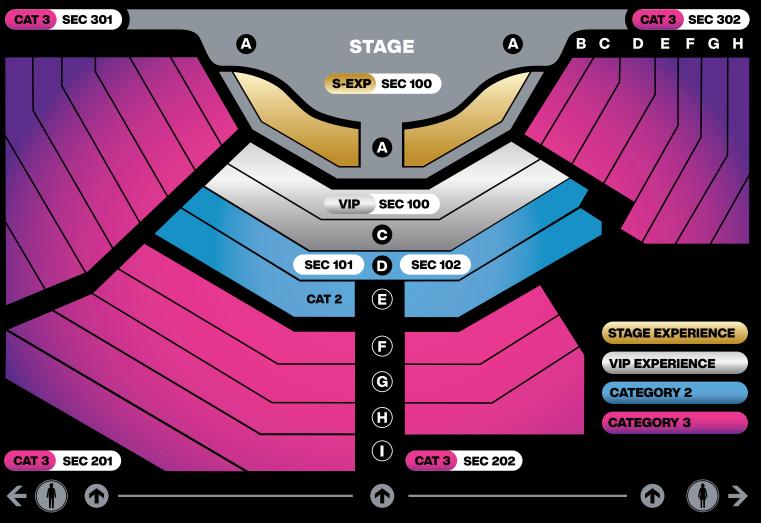

# **CATEGORIES & SEATING 2024**

**ENGLISH** 

## **UPGRADE YOUR EXPERIENCE**

#### **CATEGORY 3**

- Mallorca's only forward facing theatre-style seating arrangement
- Food and beverage available to purchase from the lobby areas

- 30.00€ ACTUAL SHOW TICKET VALUE

FREE

PER PERSON / IVA INCLUDED

## **CATEGORY 2**

- Central views in a premium location
- Forward-facing seats with cabaret-style tables
- Food and beverages available to purchase from the lobby areas

- 35.00€ ACTUAL SHOW TICKET VALUE

#### VIP EXPERIENCE

- Priority entrance to theatre
- Sofa seating with the best views in the house
- Interaction with show characters
- Dedicated VIP bar area
- 47.50€ ACTUAL SHOW TICKET VALUE

17.50€

PER PERSON / IVA INCLUDED

## **STAGE EXPERIENCE**

- Priority entrance to theatre
- Sofa seating within the performance area
- Interaction with show characters
- Dedicated VIP bar area
- Guided back stage tour and souvenir programme per booking
- 55.00€ ACTUAL SHOW TICKET VALUE